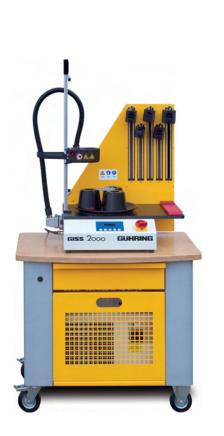

It includes high-tech solutions with integrated, highly accurate length setting as well as special shrink fit systems for extra length tools or multi-facet systems with different equipment options:

- GISS 5000 for shrink fitting, setting and measuring including fully automatic cutting edge form recognition and length setting
- GISS 3000 with automatic length setting
- GISS 2500 for shrink fitting, setting and measuring.
- GISS 2000 in different equipment packages, adapted to individual customer requirements.