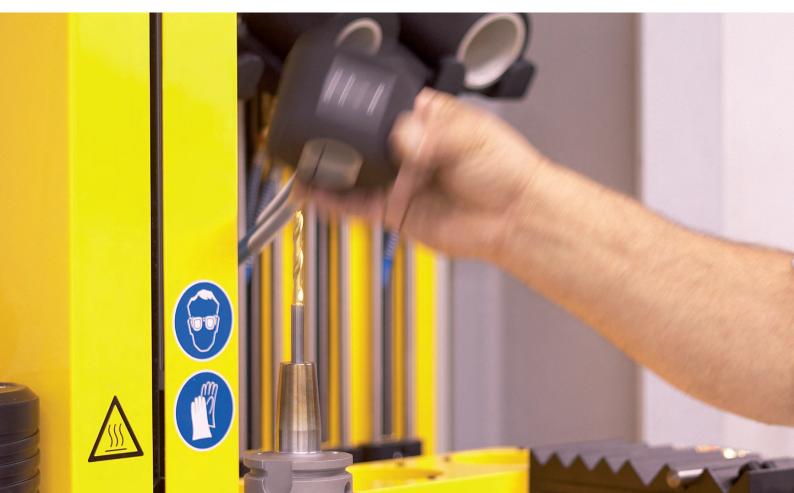

## More than just shrink fitting: Guhring's GISS shrink fit systems:

Guhring's GISS shrink fit systems guarantee optimal tool clamping in shrink fit chucks. There is a choice of different models for shrink fitting tools for insertion or withdrawal depending on the specific requirements of the customer's production.

It includes high-tech solutions with integrated, highly accurate length setting as well as special shrink fit systems for extra length tools or multi-facet systems with different equipment options:

- GISS 5000 for shrink fitting, setting and measuring including fully automatic cutting edge form recognition and length setting
- GISS 3000 with automatic length setting
- GISS 2500 for shrink fitting, setting and measuring.
- GISS 2000 in different equipment packages, adapted to individual customer requirements.