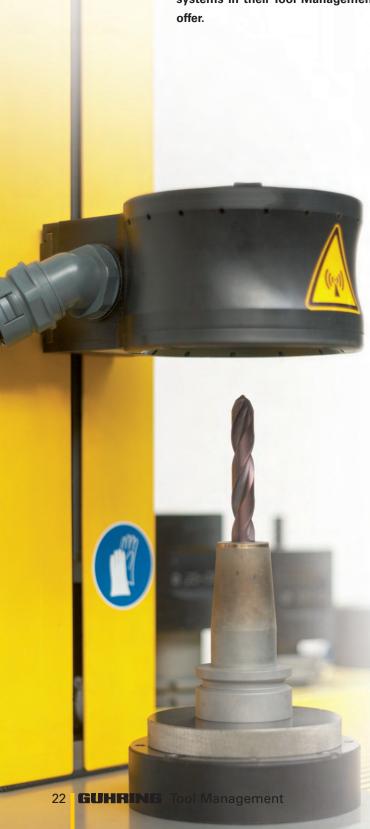

## More than just shrink fitting: Guhring's GISS shrink fit systems:

Guhring's GISS shrink fit systems guarantee optimal tool clamping in shrink fit chucks. There is a choice of different models for shrink fitting tools for insertion or withdrawal depending on the specific requirements of the customer's production.

It includes high-tech solutions with integrated, highly accurate length setting as well as special shrink fit systems for extra length tools or multi-facet systems with different equipment options:

- GISS 5000 for shrink fitting, setting and measuring including fully automatic cutting edge form recognition and length setting
- GISS 3000 with automatic length setting
- GISS 2500 for shrink fitting, setting and measuring.
- GISS 2000 in different equipment packages, adapted to individual customer requirements.