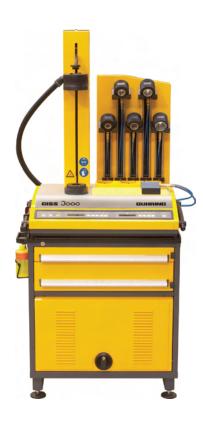

It includes high-tech solutions with integrated, highly accurate length setting as well as special shrink fit systems for extra length tools or multi-facet systems with different equipment options:

- GISS 5000 for shrink fitting, setting and measuring including fully automatic cutting edge form recognition and length setting
- GISS 3000 with automatic length setting
- GISS 2500 for shrink fitting, setting and measuring.
- GISS 2000 in different equipment packages, adapted to individual customer requirements.