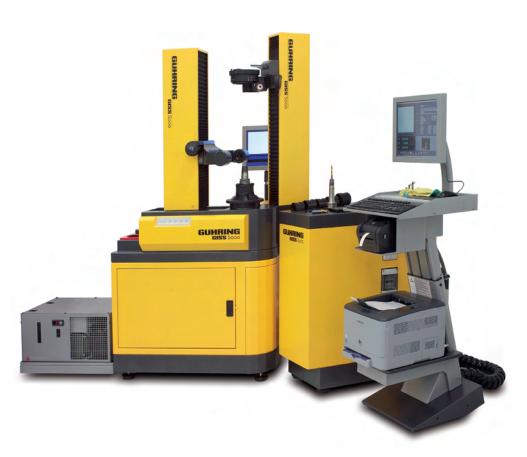

It includes high-tech solutions with integrated, highly accurate length setting as well as special shrink fit systems for extra length tools or multi-facet systems with different equipment options:

- GISS 5000 for shrink fitting, setting and measuring including fully automatic cutting edge form recognition and length setting
- GISS 3000 with automatic length setting
- GISS 2500 for shrink fitting, setting and measuring.
- GISS 2000 in different equipment packages, adapted to individual customer requirements.